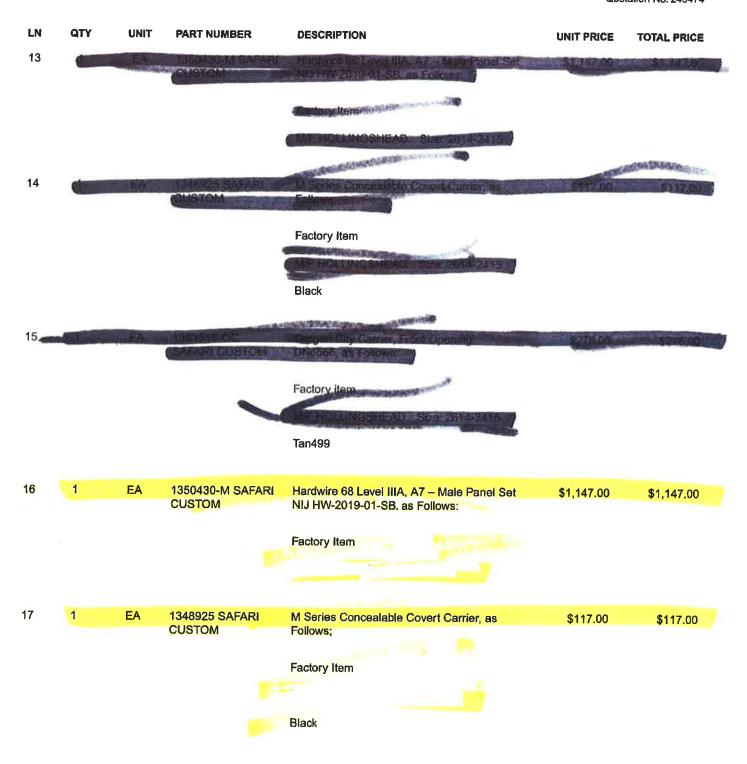

Tan499

CBL Bolse 9364 West Franklin Road Boise, ID 83709 www.CurtisBlueLine.com Quotation No. 243454

| LN | QTY | UNIT | PART NUMBER                 | DESCRIPTION                                                                              | UNIT PRICE | TOTAL PRICE     |
|----|-----|------|-----------------------------|------------------------------------------------------------------------------------------|------------|-----------------|
| 13 | 41  | EA   | 1350430-M SAFARI<br>CUSTOM  | Hardwire 68 Level IIIA, A7 – Male Panel Set NIJ HW-2019-01-SB. as Follows:  Factory Item | \$1,147.00 | \$1,147.00      |
| 14 | 1   | EA   | 1348925 SAFARI<br>CUSTOM    | M Series Concealable Covert Carrier, as Follows; Factory Item  Black                     | \$117.00   | <b>\$117.00</b> |
| 15 | 1   | EA   | 1303518-OC<br>SAFARI CUSTOM | Oregon City Carrier, Front Opening, DN6566, as Follows: Factory item Tan499              | \$276.00   | \$276.00        |