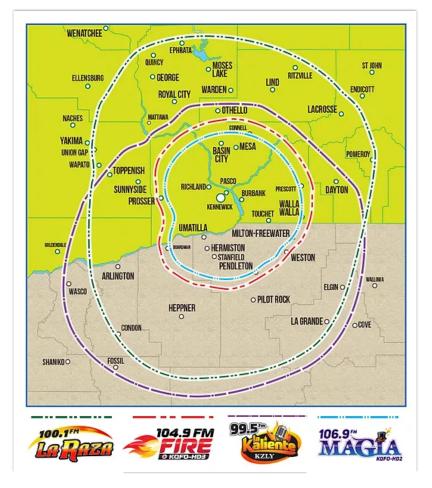

# COVERAGE MAP\*

With 4 marketing vehicles in Oregon and Washington, you can reach over 497,000 different listeners per week.

Coverage Cities on Washington Coverage Cities on Oregon

- Walla Walla
- Touchet
- Dayton
- Pomeroy
- Burbank
- Kennewick
- Pasco
- Richland
- Basin City
- Mesa
- Mesa
  Prosser
- Sunnyside
- Toppenish
- Wapato
- Union Gap
- Mattawa
- Royal City
- George
- George
  Quincy
- Ephrata
- Moses Lake
- Warden
- Warden
   Othello
- UtneLind
- LIIIU
- RitzvilleLacrosse
- Connell

RADIO O N LI N E

• Milton-Freewater

Hermiston

Standfield

Pendleton

Weston

La Grande

Arlington

Heppner

Condon

Wasco

Boardman

Fossil

• Elgin

And thousands more through internet!

\*FRINGE