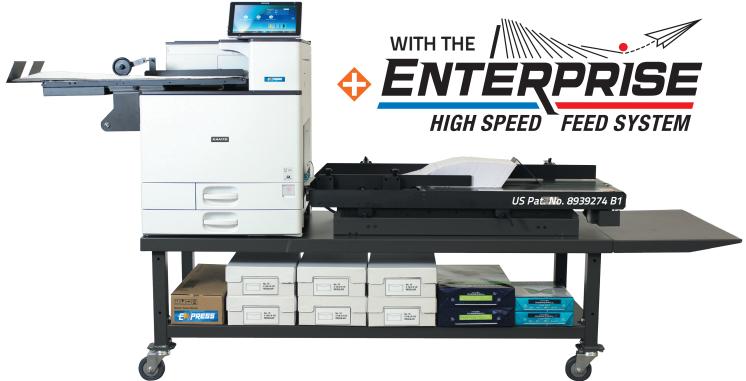

Simply Brilliant Workflow

Reliable. Profitable. Easy.

The En/Press Digital Multi-Media Press with the patented Enterprise High Speed Feed System or the new Enterprise-SL Feeder offers users an affordable way to go digital and meet the demand for fast, full-color printing. Enterprise's groundbreaking design features a straight multi-speed feed path for a faster and smoother delivery compared to other feed methods. The complete digital solution is driven by iQueue Simply Brilliant Workflow that offers new file editing options, new variable data manager, advanced color correction tools and so much more.

Customize with the Feeder System that works for your needs. (no feeder, Enterprise-SL, or the complete Enterprise Feed System)

# Make it fit your shop and your needs:

You may choose to add on our patented Enterprise High Speed Feed System and take full advantage of the En/Press®. Available in two sizes, this straight-line path, dual-speed feed system gives you a distinct advantage in a competitive industry.

- THE BEST envelope feed system IN THE WORLD
- Load up to 1,000 #10 envelopes and walk away
- Quick adjust guides for faster media changes

# ENTERPRISE-SL COMPACT HIGH SPEED FEEDER

- NEW COMPACT DESIGN
- 28.75" x 11.5" x 22.25"
- Load up to 500 #10 Envelopes
- Media from 3.5" x 3.5" up to 13" x 49"
- Load media on-the-go

#### **ENTERPRISE HIGH SPEED FEEDER**

Capacity Load up to 1,000 No.10 (241 x 105mm) Envelopes Paper Sizes 3.5" x 3.5" (89 x 89 mm) - 13" x 49.6" (305 x 1260 mm)

Paper Weights 16 - 68 lb. Bond - 18pt Cover (60 - 400 gsm)

#### ENTERPRISE-SL COMPACT HIGH SPEED FEEDER

**Dimensions** 28.75" x 11.5" x 22.25" (73cm x 29.2cm x 69.2cm) Capacity Load up to 500 No.10 (241 x 105mm) Envelopes Paper Sizes 3.5" x 3.5" (89 x 89 mm) - 13" x 25.5" (305 x 648 mm)