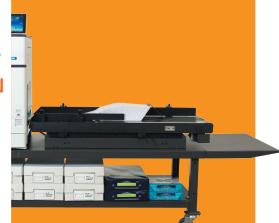

# ENTERPRISE-SL COMPACT HIGH SPEED FEEDER

- NEW COMPACT DESIGN
- 28.75" x 11.5" x 22.25"
- Load up to 500 #10 Envelopes
- Media from 3.5" x 3.5" up to 13" x 49"
- Load media on-the-go

#### ENTERPRISE-SL COMPACT HIGH SPEED FEEDER

**Dimensions** 28.75" x 11.5" x 22.25" (73cm x 29.2cm x 69.2cm) Capacity Load up to 500 No.10 (241 x 105mm) Envelopes Paper Sizes 3.5" x 3.5" (89 x 89 mm) - 13" x 25.5" (305 x 648 mm)