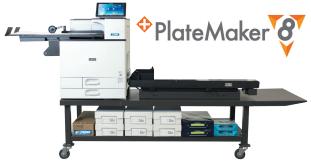

Simply Brilliant Workflow

Reliable. Profitable. Easy.

The En/Press Digital Multi-Media Press with the patented Enterprise High Speed Feed System or the new Enterprise-SL Feeder offers users an affordable way to go digital and meet the demand for fast, full-color printing. Enterprise's groundbreaking design features a straight multi-speed feed path for a faster and smoother delivery compared to other feed methods. The complete digital solution is driven by iQueue Simply Brilliant Workflow that offers new file editing options, new variable data manager, advanced color correction tools and so much more.

# Computer-to-Plate PlateMaker

Xante is pleased to announce a revolutionary advancement in Computer-to-plate (CTP) printing technology. The En/Press Revolutionary Digital Multi-Media Press with PlateMaker 8 Inside is a brand new polyester CTP system. Specifically designed for small commercial printers and print shops, this solution is low cost, high quality, and chemical free. The best part is that

it's all contained WITHIN the En/Press which is already the best way to print your envelopes, NCR forms, stationery, invitations, announcements and more!