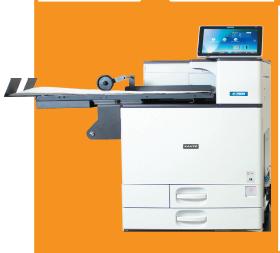

Simply Brilliant Workflow

Reliable. Profitable. Easy.

The En/Press Digital Multi-Media Press with the patented Enterprise High Speed Feed System or the new Enterprise-SL Feeder offers users an affordable way to go digital and meet the demand for fast, full-color printing. Enterprise's groundbreaking design features a straight multi-speed feed path for a faster and smoother delivery compared to other feed methods. The complete digital solution is driven by iQueue Simply Brilliant Workflow that offers new file editing options, new variable data manager, advanced color correction tools and so much more.

## Improve In-House Productivity

En/Press Digital Multi-Media Print Systems allow you to do more for your customers, in-house

- Allows you to print on a wider variety of media and in a wider range of sheet sizes.
- Dramatically improved print speeds with a standard 320 GB Hard Disk Drive (HDD).
- Up to 4,000 full color envelopes per hour
- Features a lower cost per sheet, so you reduce production cost, while you increase profit margins.
- Run full color jobs including variable data in one pass.
- iQueue Simply Brilliant Workflow automates prepress production and provides critical color adjustments.

#### **ENGINE SPECIFICATIONS**

Configuration Deskton

Technology Laser-beam scanning & electrophotographic printing

> with dual component toner development, 4-drum tandem method, output water proof and laser safe