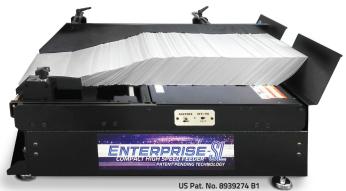

# Make it fit your shop and your needs:

You may choose to add on our patented Enterprise High Speed Feed System and take full advantage of the En/Press®. Available in two sizes, this straight-line path, dual-speed feed system gives you a distinct advantage in a competitive industry.

- THE BEST envelope feed system IN THE WORLD
- Load up to 1,000 #10 envelopes and walk away
- Quick adjust guides for faster media changes

# ENTERPRISE-SL COMPACT HIGH SPEED FEEDER

- NEW COMPACT DESIGN
- 28.75" x 11.5" x 22.25"
- Load up to 500 #10 Envelopes
- Media from 3.5" x 3.5" up to 13" x 49"
- Load media on-the-go

#### **ENTERPRISE HIGH SPEED FEEDER**

Capacity Load up to 1,000 No.10 (241 x 105mm) Envelopes Paper Sizes 3.5" x 3.5" (89 x 89 mm) - 13" x 49.6" (305 x 1260 mm)

Paper Weights 16 - 68 lb. Bond - 18pt Cover (60 - 400 gsm)

#### ENTERPRISE-SL COMPACT HIGH SPEED FEEDER

**Dimensions** 28.75" x 11.5" x 22.25" (73cm x 29.2cm x 69.2cm) Capacity Load up to 500 No.10 (241 x 105mm) Envelopes Paper Sizes 3.5" x 3.5" (89 x 89 mm) - 13" x 25.5" (305 x 648 mm)