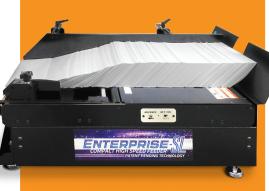

# Make it fit your shop and your needs:

You may choose to add on our patented Enterprise High Speed Feed System and take full advantage of the En/Press®. Available in two sizes, this straight-line path, dual-speed feed system gives you a distinct advantage in a competitive industry.

- THE BEST envelope feed system IN THE WORLD
- Load up to 1,000 #10 envelopes and walk away
- Quick adjust guides for faster media changes

#### **ENTERPRISE HIGH SPEED FEEDER**

Capacity Load up to 1,000 No.10 (241 x 105mm) Envelopes Paper Sizes 3.5" x 3.5" (89 x 89 mm) - 13" x 49.6" (305 x 1260 mm)

Paper Weights 16 - 68 lb. Bond - 18pt Cover (60 - 400 gsm)