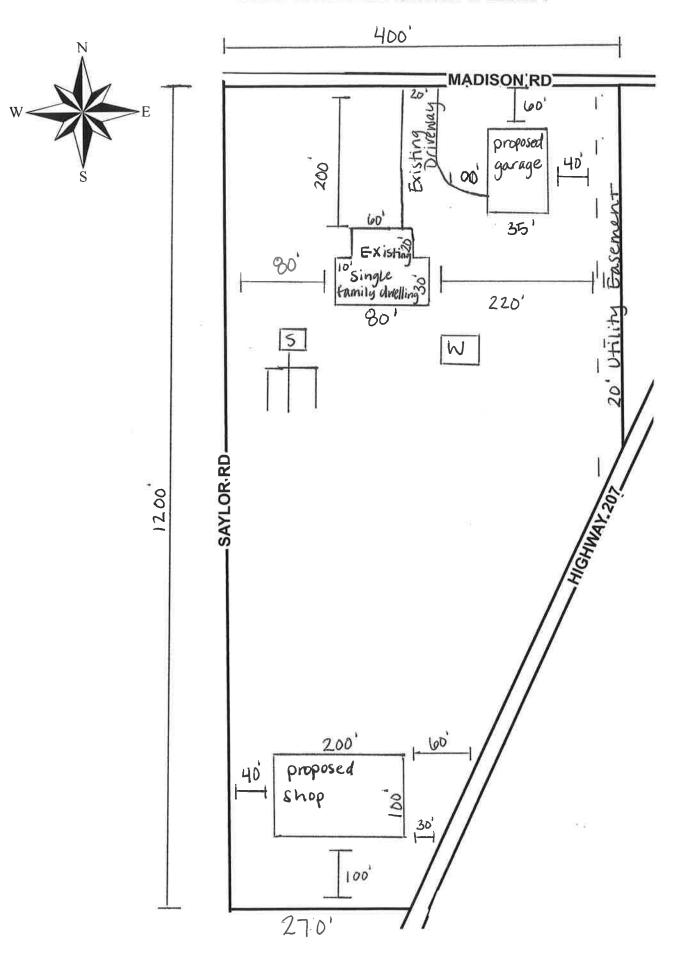

Include the following features in the Site Plan. Use a ruler or straight edge to draw the Site Plan:

- Site area showing **property boundaries** and dimensions.
- Proposed and existing structures with dimensions and the distance from all property lines.
- Location of existing **wells** and existing **septic systems** (i.e. tanks, drain fields).
- Widths and names of <u>roads</u> adjacent to the site which provide direct access to the property.
- Existing <u>access points</u> (driveways, lanes, etc.)
- **Easements** and/or rights-of-ways
- Existing <u>utility lines</u> (above and below ground).
- Approximate location of any unusual **topographical** features.
- Location of all creeks, streams, ponds, springs & other drainage ways.

## **EXAMPLE SITE PLAN**